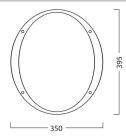

Weight (kg)                           | 3.2              |
| Packaging                             |                  |
| Single packaging type                 | Carton           |
| Product EAN number                    | 5026524549776    |
| Packaging single length / height (cm) | 50.0             |
| Packaging single width (cm)           | 50.0             |
| Packaging single depth (cm)           | 20.0             |
| Units per outer package               | 1                |
| Packaging outer length / height (cm)  | 50.0             |
| Packaging outer width (cm)            | 50.0             |
| Packaging outer depth (cm)            | 20.0             |

#### **PHOTOMETRY**







# Brio IP65 LED - Vandal Resistant BRIO IP55VR LED 4000K Emergency 4054977

## **TECHNICAL DRAWINGS**