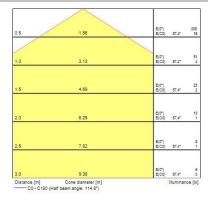

ct Length (mm)           | 408              |
| Nominal Product Width (mm)            | 358              |
| Weight (kg)                           | 3.2              |
| Packaging                             |                  |
| Single packaging type                 | Carton           |
| Product EAN number                    | 5026524549776    |
| Packaging single length / height (cm) | 50.0             |
| Packaging single width (cm)           | 50.0             |
| Packaging single depth (cm)           | 20.0             |
| Units per outer package               | 1                |
| Packaging outer length / height (cm)  | 50.0             |
| Packaging outer width (cm)            | 50.0             |
| Packaging outer depth (cm)            | 20.0             |

#### **PHOTOMETRY**







# Brio IP65 LED - Vandal Resistant BRIO IP55VR LED 4000K Emergency 4054977

## **TECHNICAL DRAWINGS**