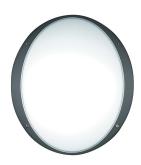

## **PRODUCT OVERVIEW**

| Product name           | BRIO IP55VR LED 4000K Emergency                           |
|------------------------|-----------------------------------------------------------|
| Technology             | LED                                                       |
| Housing                | Aluminium                                                 |
| Mount                  | Wall surface mounted                                      |
| Environment            | Exterior Interior                                         |
| General application    | Logistics & Industry, Museums & Galleries, Office, Retail |
| ETIM Class             | EC002892                                                  |
| Colour temperature (K) | 4000                                                      |
| Electrical protection  | Class II                                                  |
| Control gear mounting  | Integral                                                  |
| Housing colour         | Silver                                                    |
| IP rating              | IP55                                                      |
| IK rating              | IK10                                                      |
| Product EAN number     | 5026524549776                                             |