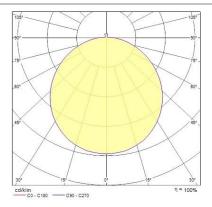

Length (mm)           | 408              |
| Nominal Product Width (mm)            | 358              |
| Weight (kg)                           | 3.2              |
| Packaging                             |                  |
| Single packaging type                 | Carton           |
| Product EAN number                    | 5026524549776    |
| Packaging single length / height (cm) | 50.0             |
| Packaging single width (cm)           | 50.0             |
| Packaging single depth (cm)           | 20.0             |
| Units per outer package               | 1                |
| Packaging outer length / height (cm)  | 50.0             |
| Packaging outer width (cm)            | 50.0             |
| Packaging outer depth (cm)            | 20.0             |

#### **PHOTOMETRY**







# Brio IP65 LED - Vandal Resistant BRIO IP55VR LED 4000K Emergency 4054977

## **TECHNICAL DRAWINGS**